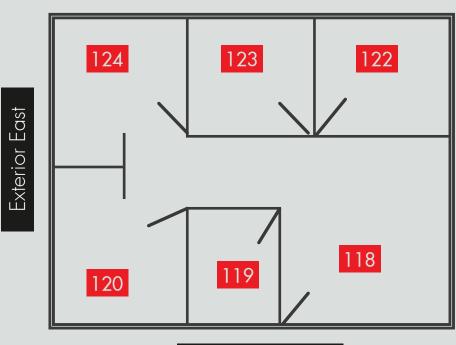

# First Floor Suite #3

- Reception (118)
- Supply (119)
- Office (120)
- Office (122)
- Office (123)
- Office (124)

552 sqft office/supply @ \$17/sqft (\$782/mo)