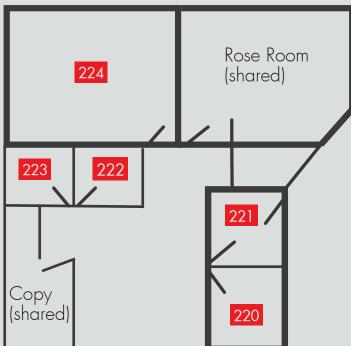

## **Second Floor Suite #7b**

- Office/Storage (220 & 221)
  - 2 rooms @ 10'x11'
- Office/Storage (222 & 223)
  - 2 room @ 7'x10'
- Large Room (224) 400 sq ft

360sqft office + 400sqft Classroom @ \$13/sqft (\$823.33/mo)

## **Second Floor Suite 7**

(keep)

- 749 sqft office space
- 140 sqft storage
- 400 sqft classroom/workspace

1289 sqft @ \$13/sqft (\$1396.42/mo)