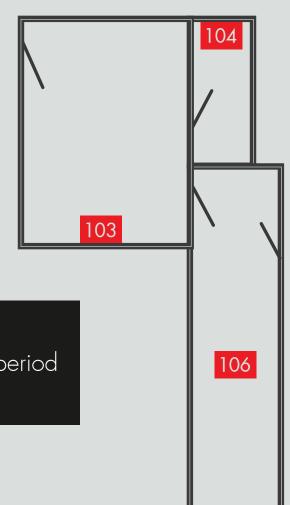

# **First Floor Suite #1**

- Room 103 (office)
- Room 104 (maintenance)
- Room 106 (storage)
- 324 sq ft office
- 517 sq ft storage/maint

Suite rental is \$12/sqft office, \$3/sqft maint/remove period (\$453.25 per month).