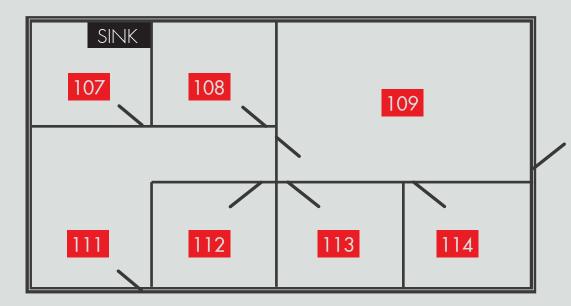

# First Floor Suite #2

- Reception (111)
- Office (107)
- Office (108)
- Large Office (109)
- Office (112)
- Office (113)
- Office (114)

768 sqft office space @ \$16 /sqft (\$1024/month)