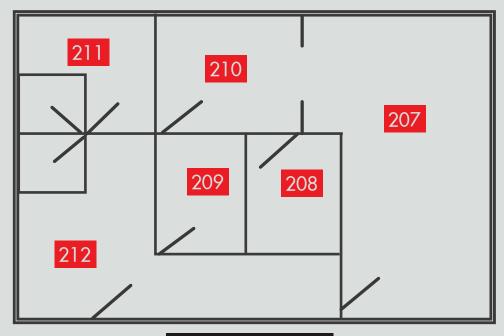

## **Second Floor Suite #5**

- Reception (212) plus ½ bath
- Office (211) plus ½ bath
- Records Storage (209)
- Storage (208)
- Office (210)
- Office (207)

Total 768 sq ft @ \$16/sqft (\$1024/mo)