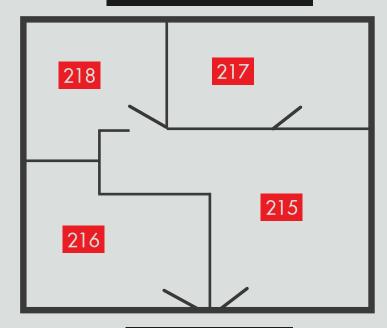

## Second Floor Suite #7a

- Reception (215)
- Office (217)
- Office (218)
- Office (216)

Total 529 sqft@ \$15/mo (\$661.25/mo)