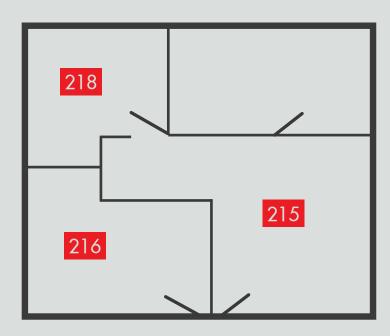

## Second Floor Suite #7a

- Reception (215)
- Office (217)
- Office (218)
- Office (216)

Total 529 sqft@ \$15/mo (\$661.25/mo)