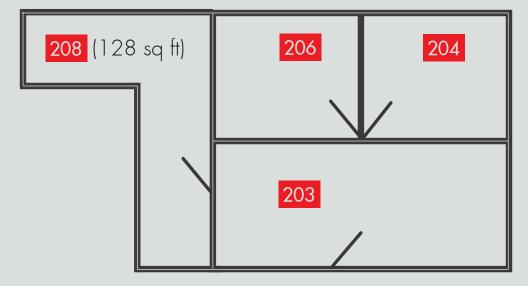

### **Second Floor Suite #4**

- Reception (203)
- Office (204)
- Office (206)
- Storage (208)

576 sqft of office @ \$18/sqft and 128 sqft of storage @\$2/sqft (\$885.22/mo)