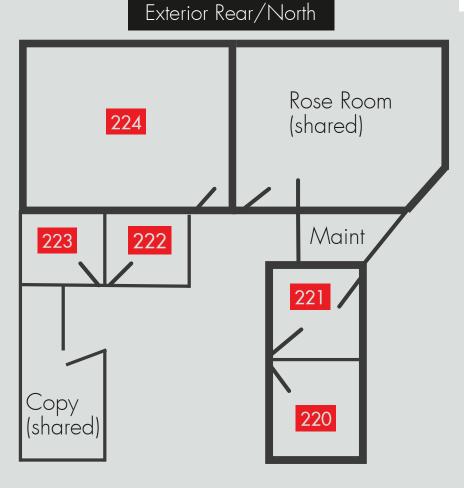

## **Second Floor Suite #7b**

- Office/Storage (220 & 221)
  - 2 rooms @ 10'x11'
- Office/Storage (222 & 223)
  - 2 room @ 7'x10'
- Large Room (224) 400 sq ft

360sqft office + 400sqft Classroom @ \$13/sqft (\$823.33/mo)

## **Second Floor Suite 7**

(keep)

- 749 sqft office space
- 140 sqft storage
- 400 sqft classroom/workspace

1289 sqft @ \$13/sqft (\$1396.42/mo)