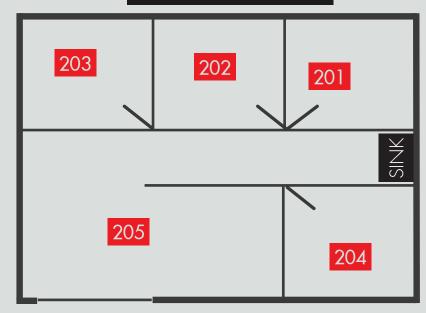

# **Second Floor Suite #6**

- Reception (205)
- Office (203)
- Office (202)
- Office (201)
- Office (204)

Total of 768 sqft @ \$16/sqft (\$1024/mo)